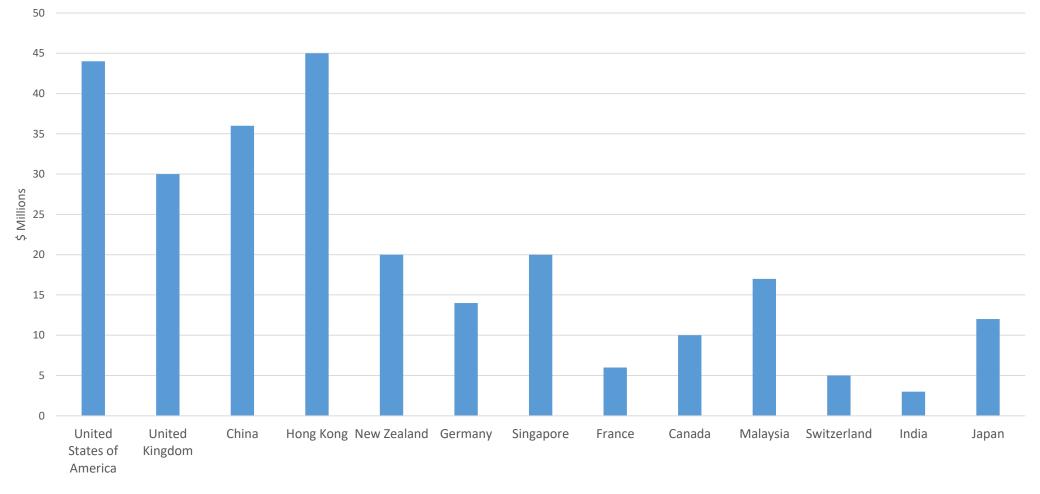

## Leisure Visitor Expenditure by Source Market

Year Ending June 2017

•Tasmania continues to surpass tourism goals

- Global Representation
- Developing our brand internationally
- •Partnerships and the importance of!