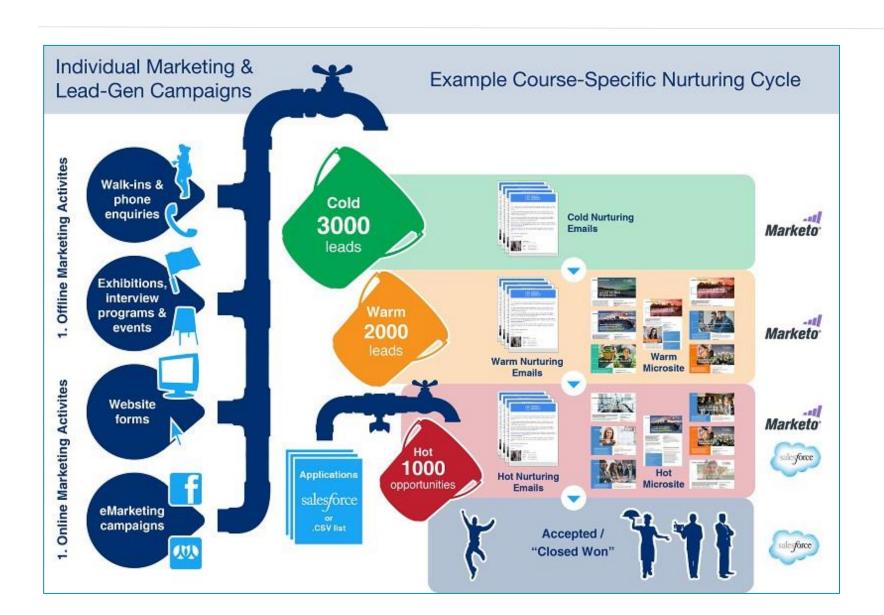

Starpoints



Earn double or triple Starpoints on stays from 6 September until 18 December 2011. Register now >> Not seeing images? Click here.

Mobile device? Click here.

Starwood Preferred Guest

ROBERT BROWN | Member Number: 52060193959



#### Make sure to register for SPG Triple Up.

Earn unlimited bonus Starpoints on all stays from 6 September until 18 December 2011.



Don't miss the opportunity to earn double or triple Starpoints® on every stay until 18 December 2011. There's still time to register for the SPG® Triple Up promotion and earn:



#### Most of us are marketing like this...



#### ... when we should be recruiting like this



### First date to white wedding / enrolment

#### 1. First Contact











#### **Example Nurture prospects for months after you met them**



#### **Example Give counsellors their own lead forms**



#### **Example Give Counsellors their own lead forms**





# **Example:** Measuring prospective student engagement via lead score



#### **Example:** Capturing international leads and knowing their origin





#### **Example:** Capturing international leads and knowing their origin



## PERSONALISED Brochures

#### Who doesn't have a 180-page brochure that looks like this?



#### WELCOME



A degree at UTS will set you apart from the crowd. With our campus positioned in the heart of Sydney's creative and digital industries hub, you'll be part of a thriving entrepreneurial community exploring new possibilities at the intersection of technology and creativity.

Welcome to UTS: Australia's number one young university.

UTS is a l