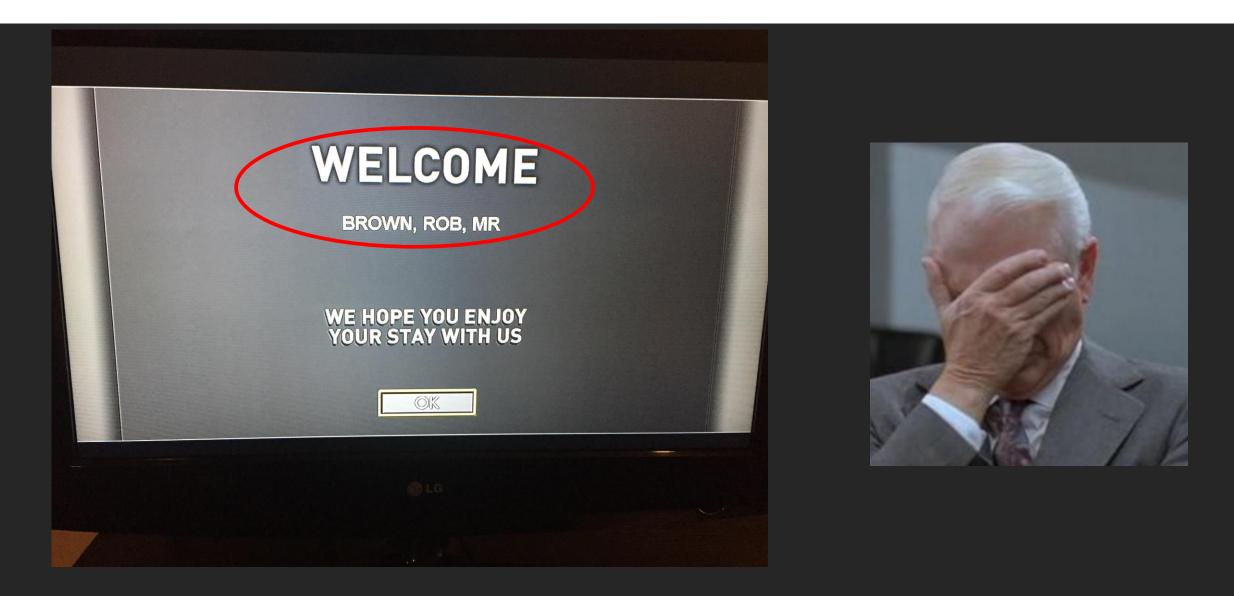

#### Seriously...??

#### ROBERT JOHN PRI BROWN's stay at Sheraton Saigon Hotel and Towers

TNS on behalf of Sheraton Saigon Hotel and Towers

Friday, 30 September

To: Rob Brown

Dear ROBERT JOHN PRI BROWN,

We recently sent you an e-mail inviting you to participate in an on-line survey about your stay at at Sheraton Salet you know it is not too late to participate. We would like to again take this opportunity to personally thank you Starwood Hotels & Resorts family of brands (Sheraton, Westin, Four Points by Sheraton, W Hotels, St. Regis, The member, you are a highly valued guest and we appreciate your loyalty and feedback enormously.