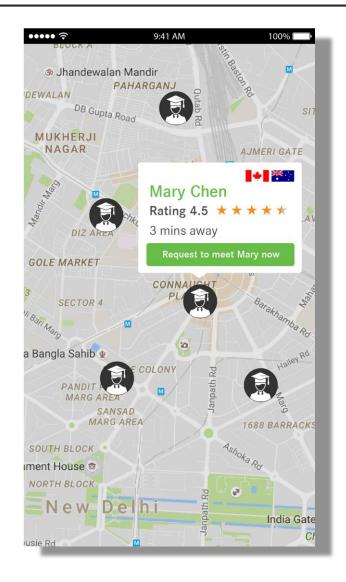

### INTERNATIONAL STUDENT RECRUITMENT is also changing

The Growth of International Student Mobility, million in 2014 1990-2014 2.1 million in 2000 million in 1990

shaym

Following

181k likes

22w

000

shaym You know what goes great with white? Bioré Charcoal! Get a deep clean with Bioré Deep Pore Charcoal Cleanser. #CleanPoresDontLie #BioreAmbassador