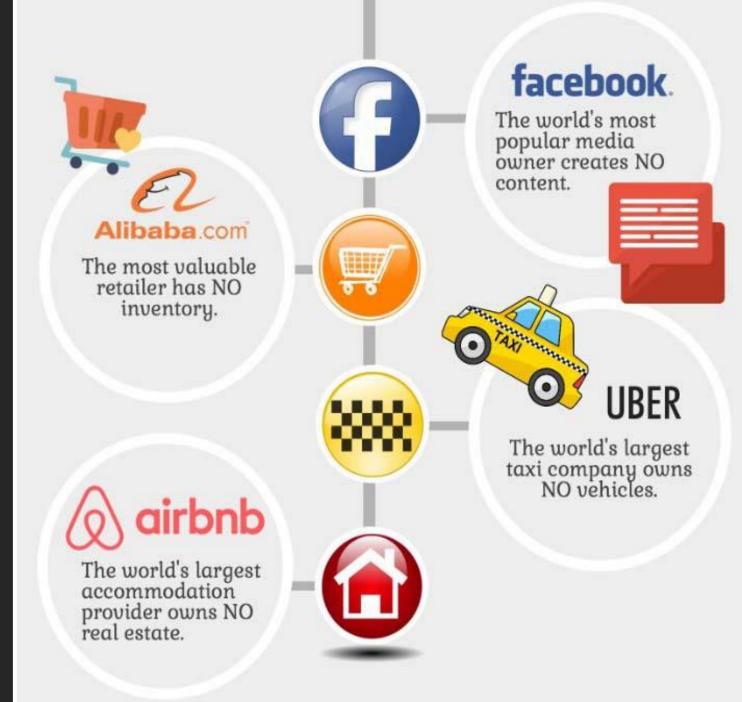

#### The new 'Trust'/'Sharing' Economy

The currency of the new economy:

### TRUST BETWEEN STRANGERS

#### The notion of 'trust' is shifting...

#### **INSTITUTIONS TO INDIVIDUALS**

**PEER TRUST** 