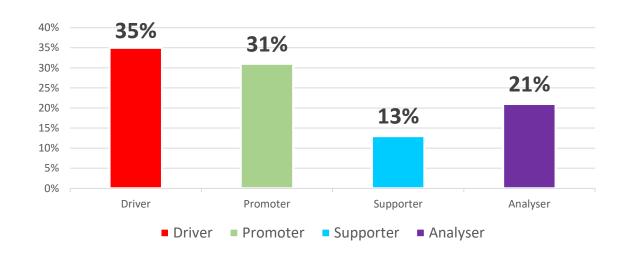

## **MyCareerMatch – DPSA Personality Profiling**

**Drivers** bring problem solving, vision, drive and ambition, confidence and natural leadership.

Driver Promoter Promoter Driver Driver Promoters

Driver Analyser Driver Supporter Promoter Analyser Promoter Supporter Supporter Promoter Supporter Support

Promoters bring communication and presentation skills, enthusiasm and an ability to work in teams.

Analysers bring logical and analytical decision making and strong organisational skills.

Analyser
Driver
Analysers
Analysers
Analyser
Supporter

Supporter
Driver Promoter
Supporters
Supporters
Supporter
Analyser

Promoter

Promoter

Supporter

Supporters bring friendly work behaviour and are responsible and hardworking, carers who get along with others.