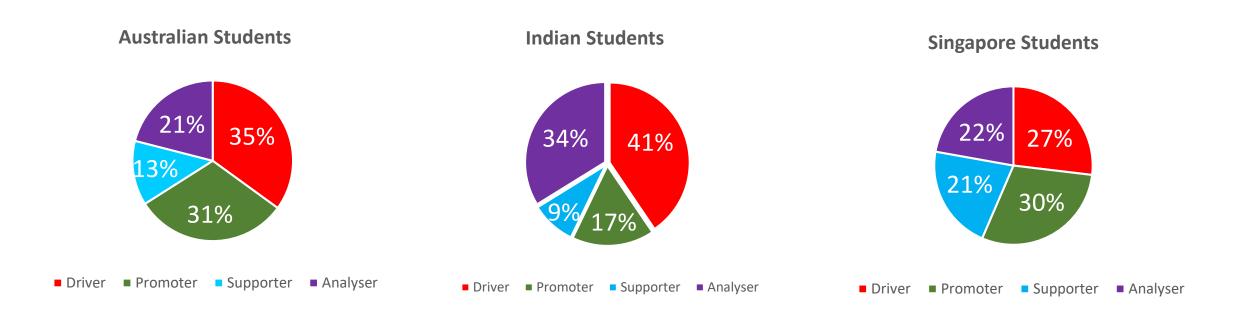

yCareerMatch – DPSA Personality Profiling**

**Drivers** bring problem solving, vision, drive and ambition, confidence and natural leadership.

Driver Promoter Promoter Driver Driver Promoters

Driver Analyser Driver Supporter Promoter Analyser Promoter Supporter Supporter Promoter Supporter Support

Promoters bring communication and presentation skills, enthusiasm and an ability to work in teams.

Analysers bring logical and analytical decision making and strong organisational skills.

Analyser
Driver
Analysers
Analysers
Analyser
Supporter

Supporter
Driver Promoter
Supporters
Supporters
Supporter
Analyser

Promoter

Promoter

Supporter

Supporters bring friendly work behaviour and are responsible and hardworking, carers who get along with others.

## **Comparing** student personalities



## **Australian job - market**



| Skil | ls Shortage List 2017 |
|------|-----------------------|
| Acc  | ountant               |
| Eng  | ineers                |
| IT   |                       |
| Med  | dical                 |
| Nur  | ses                   |
| Scie | ntists                |
| Tea  | chers                 |
| Tec  | hnicians              |
| Tele | ecommunications       |
| Trac | des                   |

Business
Communication, Media
Law & Security Protection
Management
Sales & Advertising
Sports & Fitness

Beauty, Fashion & Design
Entertainment
Hospitality, Events & Travel
Human Resources & Recruitment
Marketing
Retail & Wholesale

Administration & Clerical
Animal Care
Community Service
Healthcare
Logistics & Transport
Service Industry

Construction & Trades
Educa