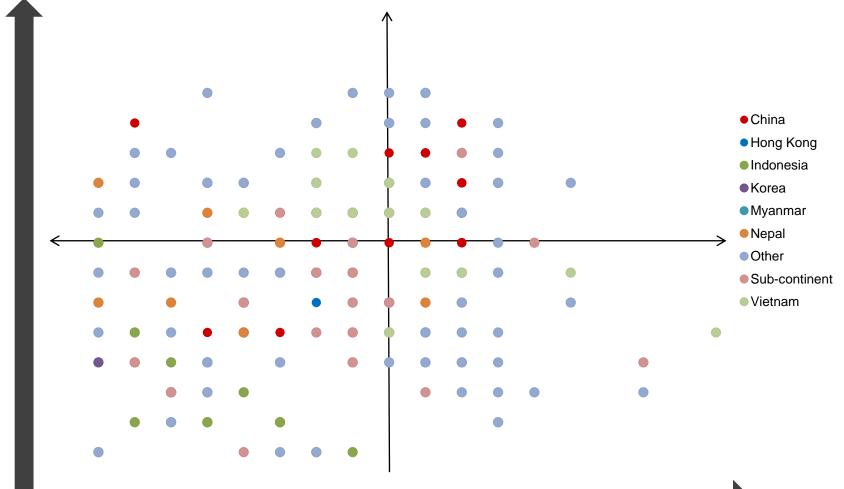

# **Survey Design** Ranking Rokeach Value Survey Outcomes and self identified strengths **Testing** 1-10 or top 3 **Academic vs. Career** and post-study outcomes

| RESEARCHERS |  |
|-------------|--|
|             |  |

| OBSERVERS | > |
|-----------|---|
|           |   |

| LEADER                                                                                                | RESEARCHER                                                                                                                          | OBSERVER                                                                               | GO GETTER                       |
|-------------------------------------------------------------------------------------------------------|-------------------------------------------------------------------------------------------------------------------------------------|----------------------------------------------------------------------------------------|---------------------------------|
| Indian                                                                                                | Chinese                                                                                                                             | Indonesian                                                                             | Vietnamese                      |
| Amandeep                                                                                              | Zhang                                                                                                                               | Elwina                                                                                 | Thao                            |
| No English                                                                                            | 40 Weeks English                                                                                                                    | 10 Weeks English                                                                       | 20 Weeks English                |
| IT Diploma                                                                                            | Foundation                                                                                                                          | Communications<br>Diploma                                                              | Business<br>Diploma             |
| Studied at school then<br>college in India and<br>ultimately wants to<br>complete a masters<br>course | Chinese 'Early Bird'<br>arriving in Australia at 17<br>from Northern China with<br>limited English and is<br>focused on good grades | Studied at international<br>school in Indonesia,<br>wants to make her<br>parents proud | Wants to become an entrepreneur |

#### Respondents

Pilot sent to approx. 2000 prospective students

and via social media

| Country       | Number | %    |
|---------------|--------|------|
| China         | 34     | 20%  |
| Sub continent | 22     | 13%  |
| Nepal         | 19     | 11%  |
| Indonesia     | 17     | 10%  |
| Vietnam       | 14     | 8%   |
| Hong Kong     | 6      | 4%   |
| Myanmar       | 4      | 2%   |
| Korea         | 3      | 2%   |
| Other         | 49     | 29%  |
| Total         | 168    | 100% |

Academic Mindset