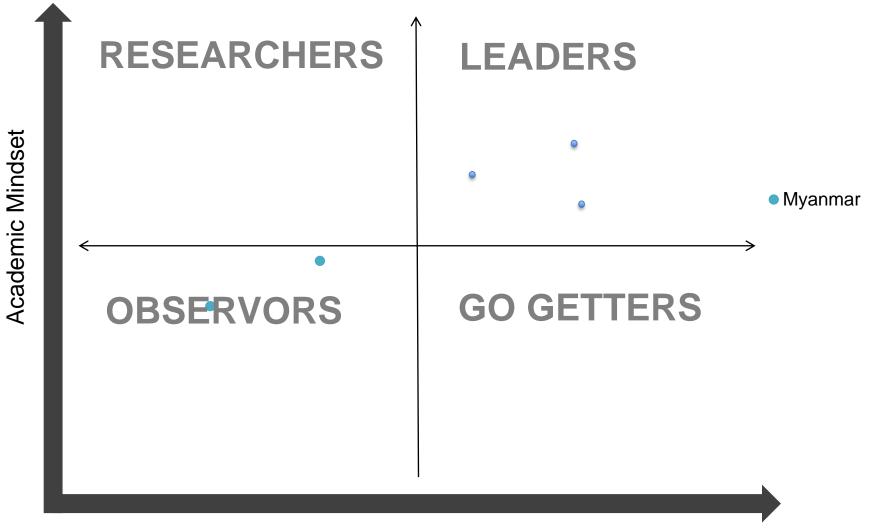

#### Respondents

Pilot sent to approx. 2000 prospective students

and via social media

| Country       | Number | %    |
|---------------|--------|------|
| China         | 34     | 20%  |
| Sub continent | 22     | 13%  |
| Nepal         | 19     | 11%  |
| Indonesia     | 17     | 10%  |
| Vietnam       | 14     | 8%   |
| Hong Kong     | 6      | 4%   |
| Myanmar       | 4      | 2%   |
| Korea         | 3      | 2%   |
| Other         | 49     | 29%  |
| Total         | 168    | 100% |

Academic Mindset