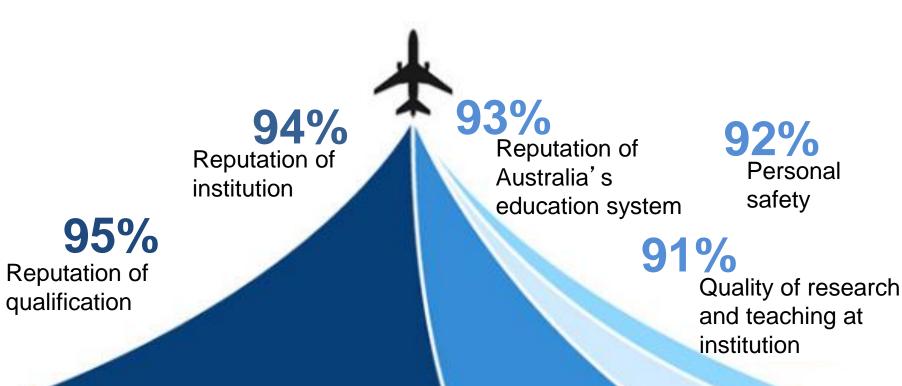

#### Motivations for study overseas

Source: International Student Survey April 2015, Australian Government Department of Education and Training

Motivations for study overseas

Source: International Student Survey April 2015, Australian Government Department of Education and Training