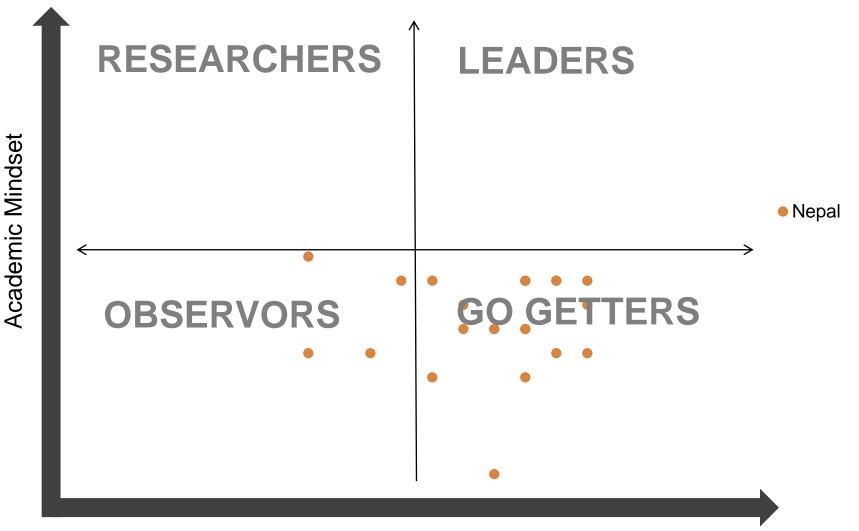

#### Respondents

Pilot sent to approx. 2000 prospective students

and via social media

| Country       | Number | %    |
|---------------|--------|------|
| China         | 34     | 20%  |
| Sub continent | 22     | 13%  |
| Nepal         | 19     | 11%  |
| Indonesia     | 17     | 10%  |
| Vietnam       | 14     | 8%   |
| Hong Kong     | 6      | 4%   |
| Myanmar       | 4      | 2%   |
| Korea         | 3      | 2%   |
| Other         | 49     | 29%  |
| Total         | 168    | 100% |

Academic Mindset