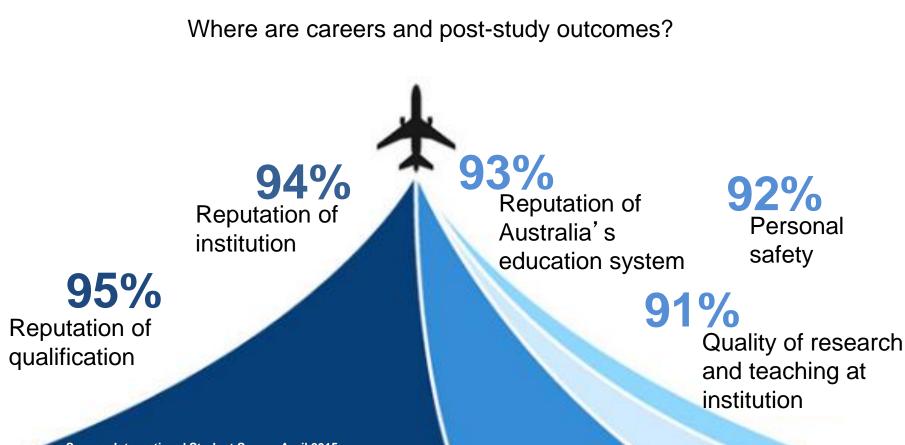

#### Motivations for study overseas

Source: International Student Survey April 2015, Australian Government Department of Education and Training

Motivations for study overseas

Source: International Student Survey April 2015, Australian Government Department of Education and Training

# **Survey Design** Ranking Rokeach Value Survey Outcomes and self identified strengths **Testing** 1-10 or top 3 **Academic vs. Career** and post-study outcomes

| RESEARCHERS |  |
|-------------|--|
|             |  |