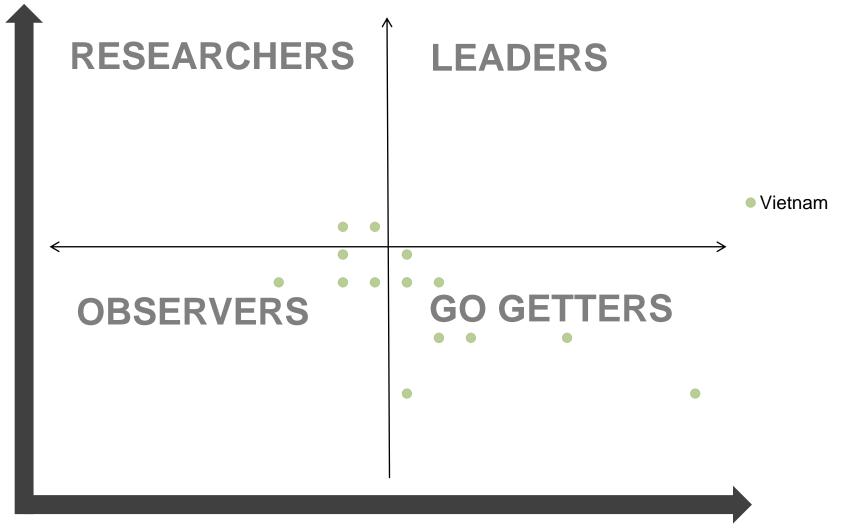

#### Respondents

Pilot sent to approx. 2000 prospective students

and via social media

| Country       | Number | %    |
|---------------|--------|------|
| China         | 34     | 20%  |
| Sub continent | 22     | 13%  |
| Nepal         | 19     | 11%  |
| Indonesia     | 17     | 10%  |
| Vietnam       | 14     | 8%   |
| Hong Kong     | 6      | 4%   |
| Myanmar       | 4      | 2%   |
| Korea         | 3      | 2%   |
| Other         | 49     | 29%  |
| Total         | 168    | 100% |

Academic Mindset