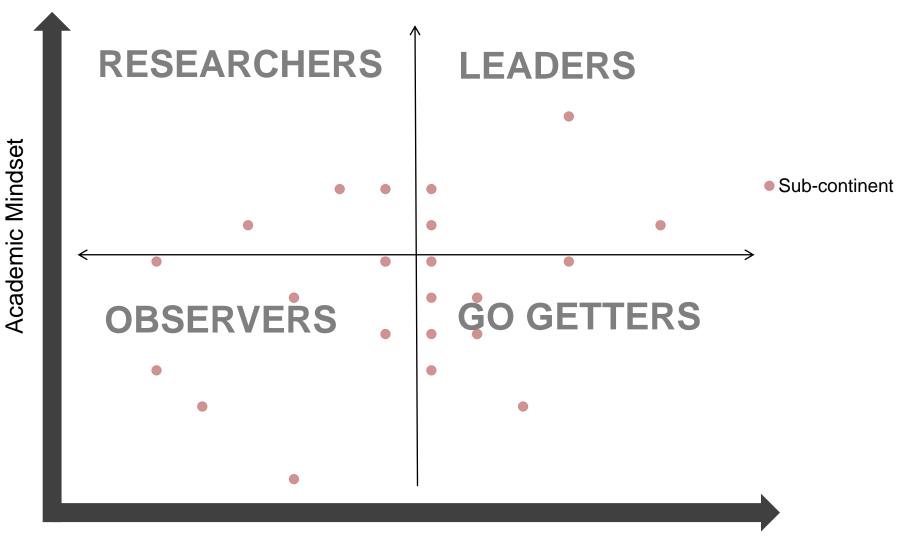

#### Respondents

Pilot sent to approx. 2000 prospective students

and via social media

| Country       | Number | %    |
|---------------|--------|------|
| China         | 34     | 20%  |
| Sub continent | 22     | 13%  |
| Nepal         | 19     | 11%  |
| Indonesia     | 17     | 10%  |
| Vietnam       | 14     | 8%   |
| Hong Kong     | 6      | 4%   |
| Myanmar       | 4      | 2%   |
| Korea         | 3      | 2%   |
| Other         | 49     | 29%  |
| Total         | 168    | 100% |

Academic Mindset